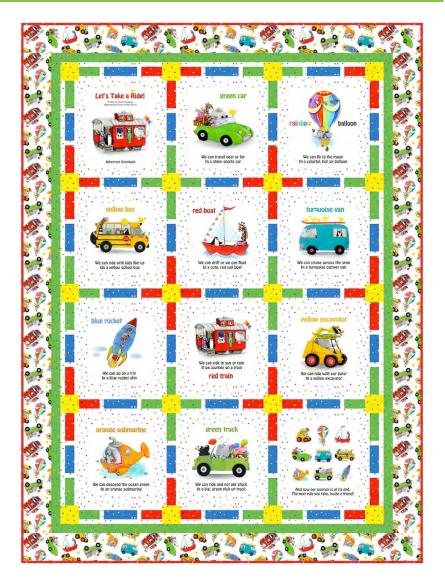

43" x 58"

## Materials for Top & Binding

Fabrics from the Let's Take a Ride collection from Elizabeth's Studio

| 1 yard      | Book panel   | 17010-white      |
|-------------|--------------|------------------|
| 5/8 yard    | Tossed print | 17011-white      |
| 1/3 yard    | Blue dots    | 626-blue         |
| 2/3 yard    | Red dots     | 626-flame red    |
| 1/2 yard    | Green dots   | 626-bright green |
| 1 7/8 yards | White dots   | 626-multi        |