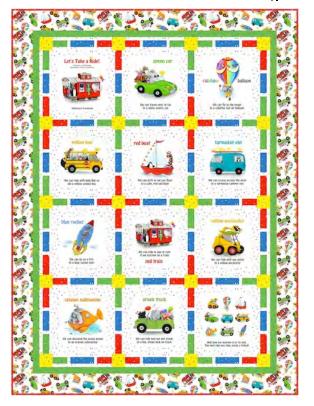

43" x 58"

## Materials for Top & Binding

Fabrics from the Let's Take a Ride collection from Elizabeth's Studio

| 1 yard      | Book panel   | 17010-white      |
|-------------|--------------|------------------|
| 5/8 yard    | Tossed print | 17011-white      |
| 1/3 yard    | Blue dots    | 626-blue         |
| 2/3 yard    | Red dots     | 626-flame red    |
| 1/2 yard    | Green dots   | 626-bright green |
| 1 7/8 yards | White dots   | 626-multi        |